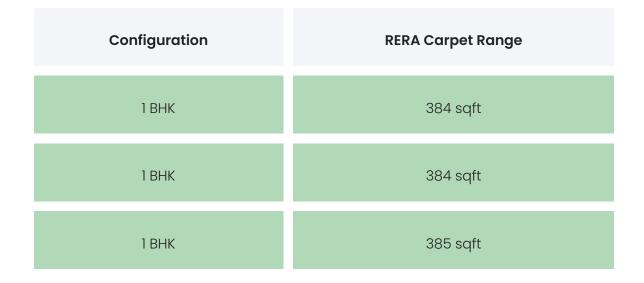

## **BUILDING LAYOUT**

| Tower Name | Number<br>of Lifts | Total<br>Floors | Flats<br>per<br>Floor | Configurations | Dwelling<br>Units |
|------------|--------------------|-----------------|-----------------------|----------------|-------------------|
| Bl         | 1                  | 8               | 4                     | 1 BHK          | 32                |
| B2         | 1                  | 8               | 4                     | 1 BHK          | 32                |
| С          | 1                  | 8               | 4                     | 1 ВНК          | 32                |